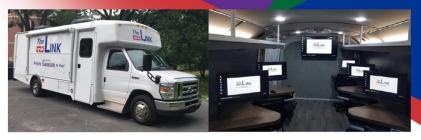

## The Link is an ADA accessible career center equipped with:

- Computers
- Internet Access
- Printing
- Presentation Screen

## The Link offers professional staff support for:

- Job Matching
- Career Guidance
- Workforce Training
- Recruitment Events