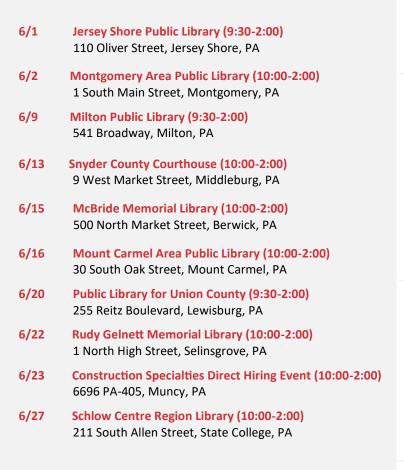

## June 2023 SCHEDULE

We welcome you to visit our staff on The Link! We're driving to a neighborhood near you!

Times and locations are also posted on our Facebook page @TheLinkMCC under Events